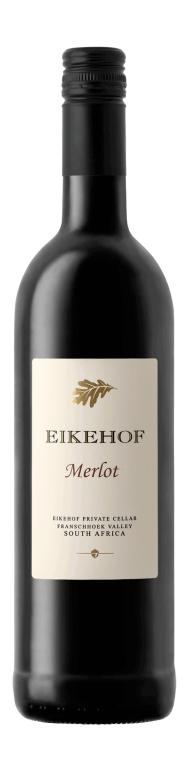

## B-Stock: Eikehof Merlot 2019

- Great flavours of chocolate and ripe plum
- Beautifully concentrated red wine with a soft finish
- An absolute insider tip for chocolate desserts

## **WINE IN DETAIL**

Article-No. EIK-052019B

Vintage 2019
Winery Eikehof
Grape Variety Merlot
Bottle Top Screw Cap
Appellation Franschhoek

Filling quantity 0,75 |
Alcohol Strength 13,5 % Vol.
Acidity 5,3 g/l
Residual Sugar 2 g/l

In the Cellar Matured in oak for six Months.

Serve at 16-18 °C Best Before 2027

Allergen "Contains Sulphite"

ProducerEikehof, La-Motte, R45, 7691 Franschhoek, South AfricaImporterCAPREO GmbH- Gildeweg 10- 46562 Voerde- GermanyFood Business OperatorCAPREO GmbH, Gildeweg 10, 46562 Voerde, Germany