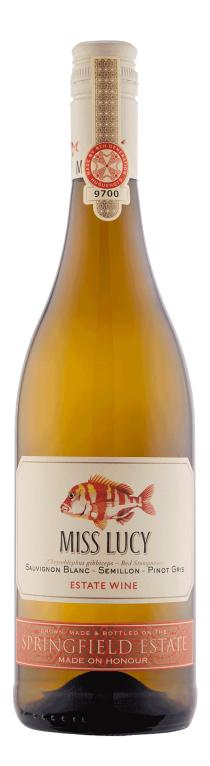

## Springfield Miss Lucy 2024

- Rich with intense fruity notes
- The ideal white wine with seafood
- Already convinced wine expert Tim Atkin

## WINE IN DETAIL

| Article-No.            | SPR-032024                                                             |
|------------------------|------------------------------------------------------------------------|
| Vintage                | 2024                                                                   |
| Winery                 | Springfield Estate                                                     |
| Grape Variety          | Sémillon Pinot Grigio Sauvignon Blanc                                  |
| Bottle Top             | Screw Cap                                                              |
| Appellation            | Robertson                                                              |
| Filling quantity       | 0,75 l                                                                 |
| Alcohol Strength       | 12,5 % Vol.                                                            |
| Acidity                | 7,5 g/l                                                                |
| Residual Sugar         | 1,7 g/l                                                                |
| In the Cellar          | The wine was left on the lees for three months.                        |
| Serve at               | 8-10 °C                                                                |
| Best Before            | 2027                                                                   |
| Allergen               | "Contains Sulphite"                                                    |
| Producer               | Springfield Estate, R317 Bonnievale Road, Robertson, 6705 South Africa |
| Importer               | CAPREO GmbH- Gildeweg 10- 46562 Voerde- Germany                        |
| Food Business Operator | CAPREO GmbH, Gildeweg 10, 46562 Voerde, Germany                        |