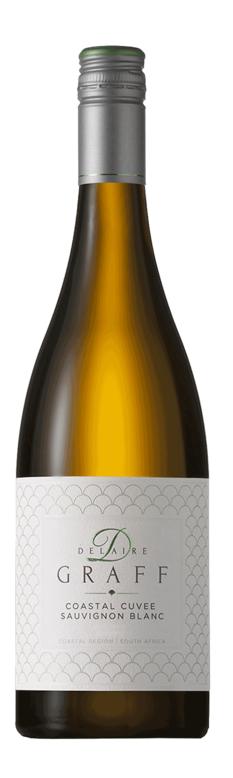

## Delaire Graff Coastal Cuvée Sauvignon Blanc 2024

- Harmony of tropical fruit and green notes
- Ideal with fish, poultry, pasta and asparagus dishes
- Has already received several awards from wine critics

## WINE IN DETAIL

Article-No. GDE-022024

Vintage 2024

Winery Delaire Graff

Grape Variety Sémillon Sauvignon Blanc

Bottle Top Screw Cap
Appellation Coastal Region

Filling quantity 0,75 |
Alcohol Strength 13,5 % Vol.
Acidity 6,8 g/l
Residual Sugar 2,1 g/l