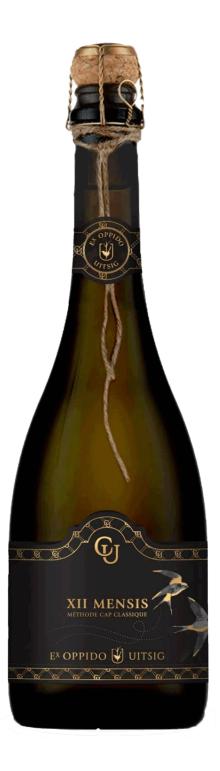

## Constantia Uitsig Ex Oppido XII Mensis Cap Classique

- Traditional, rich and full-bodied Cap Classique
- Creamy and fruity with light yeast notes
- Ideal as an aperitif or with light dishes

## WINE IN DETAIL

Article-No. CUI-070000

Winery Constantia Uitsig

Grape Variety Pinot Noir Sauvignon Blanc

Bottle Top Cork

**Appellation** Western Cape

Filling quantity 0,75 l
Alcohol Strength 12 % Vol.
Acidity 7,0 g/l
Residual Sugar 9,7 g/l

In the Cellar Underwent the second fermentation in the bottle and was left on the lees

for 12 months.

 Serve at
 6-8 °C

 Best Before
 2026

Allergen "Contains Sulphite"

Producer Constantia Uitsig Wine Farm, Spaanschemat River Road, Constantia,

Cape Town, 7806 South Africa

Importer CAPREO GmbH- Gildeweg 10- 46562 Voerde- Germany Food Business Operator CAPREO GmbH, Gildeweg 10, 46562 Voerde, Germany