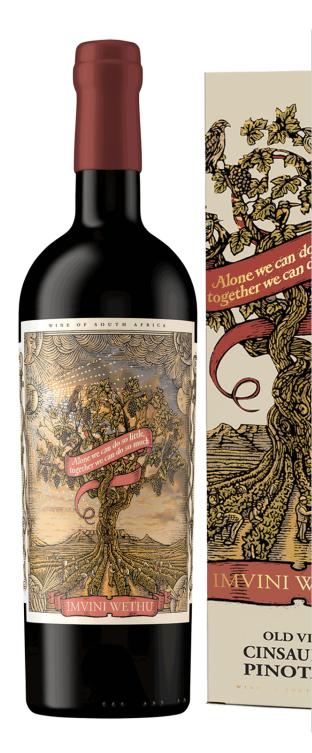

## Imvini Wethu Cinsault Pinotage 2020 in gift box

- A special and elegant red wine
- Includes high-quality gift packaging
- A large part of the sales proceeds are donated

## WINE IN DETAIL

Article-No. IMV-022020 Vintage 2020 Winery **IMVINI WETHU Grape Variety** Pinotage Cinsault **Bottle Top** Cork Appellation Western Cape Filling quantity 0.751 Alcohol Strength 13.5 % Vol. Acidity 5,4 g/l **Residual Sugar** 1,1 g/l In the Cellar Matured in oak for 18 months and in the bottle for six weeks. Serve at 16-18 °C **Best Before** 2030 Allergen "Contains Sulphite" Mullineux Leeu Family Wines, Leeu Dassenberg Estate, La Provence Producer Road, 7690 Franschhoek, South Africa Stephan Pellegrini GmbH- Lise-Meitner-Straße 16- 76829 Landau -Importer Germany Food Business Operator CAPREO, Gildeweg 10, 46562 Voerde, Germany