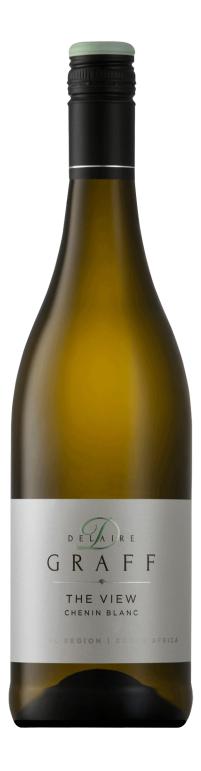

## Delaire Graff The View Chenin Blanc 2021

- Well balanced and beautifully fruity
- The perfect white wine with a meal
- Exclusively available only at CAPREO

## **WINE IN DETAIL**

Article-No. GDE-182021

Vintage 2021

Winery Delaire Graff
Grape Variety Chenin Blanc
Bottle Top Screw Cap
Appellation Coastal Region

Filling quantity 0,75 |
Alcohol Strength 13 % Vol.
Acidity 6,0 g/l
Residual Sugar 3,2 g/l

In the Cellar Matured in French oak for eight months.

 Serve at
 8-10 °C

 Best Before
 2026

Allergen "Contains Sulphite"

ProducerDelaire Graff, Helshoogte Rd 7602 Stellenbosch, South AfricaImporterCAPREO GmbH- Gildeweg 10- 46562 Voerde- GermanyFood Business OperatorCAPREO GmbH, Gildeweg 10, 46562 Voerde, Germany