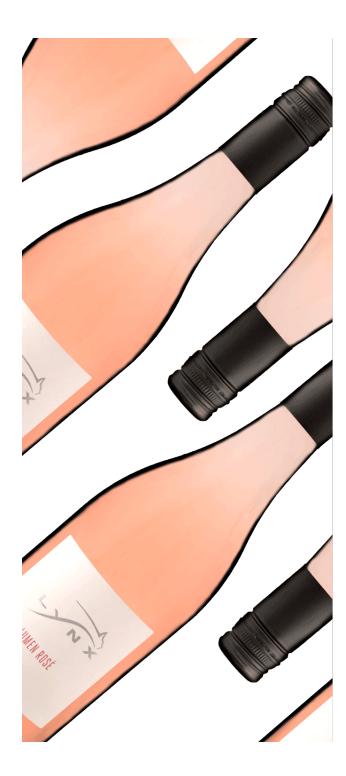

## Lynx Lumen Rosé 2022 - Buy 5 get 6

RED-240041

- Buy 5 bottles and get 1 more for free
- Fresh and fruity with strawberry notes
- The perfect rosé for summer

## WINE IN DETAIL

Article-No.

Vintage 2022 Winery Lynx Wine Estate **Grape Variety Bottle Top** Appellation Filling quantity 4.5 I **Alcohol Strength** Acidity 7,0 g/l **Residual Sugar** 2,9 g/l In the Cellar Serve at 8-10 °C **Best Before** 2025 Allergen Producer Africa Importer Food Business Operator

## **GOES WITH**

Grenache Noir Shiraz Screw Cap Franschhoek 4,5 I 13,5 % Vol. 7,0 g/l 2,9 g/l Fermentation in stainless steel tanks. 8-10 °C 2025 "Contains Sulphite" Lynx Wine Estate, R301, Franschhoek Rd, 7690 Franschhoek, South Africa CAPREO GmbH- Gildeweg 10- 46562 Voerde- Germany CAPREO GmbH, Gildeweg 10, 46562 Voerde, Germany