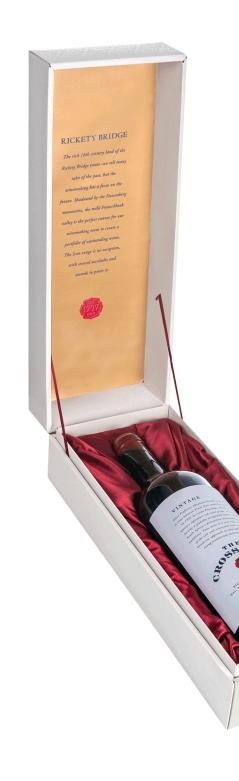

## Rickety Bridge The Crossover Pinotage 2020

- Red wine limited to 3260 bottles
- Fruity and fine with soft tannins
- Awarded 4.5 out of 5 John Platter Stars

## WINE IN DETAIL

Article-No. RIC-222020 Vintage 2019 **Rickety Bridge** Winery **Grape Variety** Pinotage **Bottle Top** Cork Appellation Franschhoek Filling quantity 0.75 | **Alcohol Strength** 13 % Vol. Acidity 6,0 g/l **Residual Sugar** 2,1 g/l In the Cellar Matured in French oak for 24 months. Serve at 16 °C **Best Before** 2035 Allergen "Contains Sulphite" Producer Rickety Bridge, Main Rd, 7690 Franschhoek, South Africa Importer CAPREO GmbH- Gildeweg 10- 46562 Voerde- Germany Food Business Operator CAPREO GmbH, Gildeweg 10, 46562 Voerde, Germany