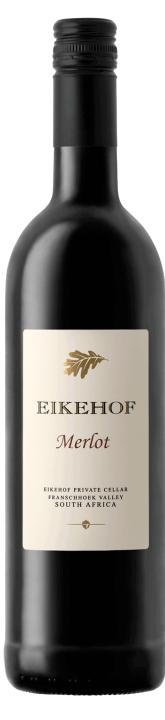

## Eikehof Merlot 2019

- Great flavours of chocolate and ripe plum
- Beautifully concentrated red wine with a soft finish
- An absolute insider tip for chocolate desserts

## WINE IN DETAIL

| Article-No.            | EIK-052019                                             |
|------------------------|--------------------------------------------------------|
| Vintage                | 2019                                                   |
| Winery                 | Eikehof                                                |
| Grape Variety          | Merlot                                                 |
| Bottle Top             | Screw Cap                                              |
| Appellation            | Franschhoek                                            |
| Filling quantity       | 0,75 l                                                 |
| Alcohol Strength       | 13,5 % Vol.                                            |
| Acidity                | 5,3 g/l                                                |
| Residual Sugar         | 2 g/l                                                  |
| In the Cellar          | Matured in oak for six Months.                         |
| Serve at               | 16-18 °C                                               |
| Best Before            | 2027                                                   |
| Allergen               | "Contains Sulphite"                                    |
| Producer               | Eikehof, La-Motte, R45, 7691 Franschhoek, South Africa |
| Importer               | CAPREO GmbH- Gildeweg 10- 46562 Voerde- Germany        |
| Food Business Operator | CAPREO GmbH, Gildeweg 10, 46562 Voerde, Germany        |