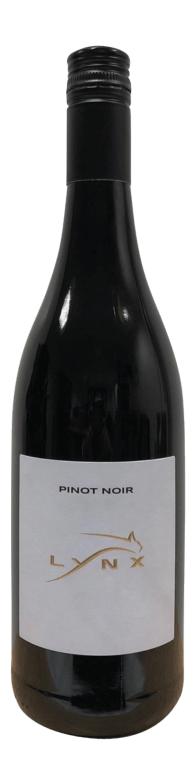

## Lynx Pinot Noir 2019

- Elegant and fruity for uncomplicated enjoyment
- Characteristic notes of red fruits
- A wonderful red wine with a meal

## **WINE IN DETAIL**

Article-No. LYN-022019

Vintage 2019

Winery Lynx Wine Estate

Grape Variety Pinot Noir

Bottle Top Screw Cap

Appellation Franschhoek

Filling quantity 0,75 |
Alcohol Strength 13,5 % Vol.
Acidity 5,8 g/l
Residual Sugar 1,3 q/l

In the Cellar Matured in French oak for 12 Months.

Serve at 16-18 °C Best Before 2025

Allergen "Contains Sulphite"

Producer Lynx Wine Estate, R301, Franschhoek Rd, 7690 Franschhoek, South

Africa

ImporterCAPREO GmbH- Gildeweg 10- 46562 Voerde- GermanyFood Business OperatorCAPREO GmbH, Gildeweg 10, 46562 Voerde, Germany