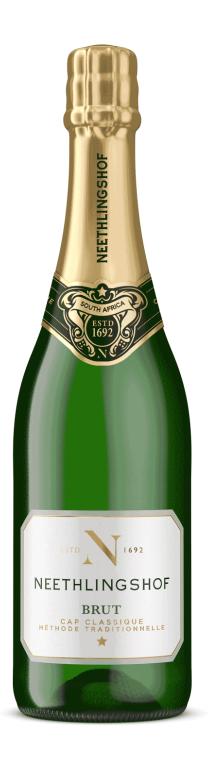

## Neethlingshof Cap Classique Brut n/v

- Fine fruit with tropical notes
- Crisp acidity with delicate perlage
- Perfect as an aperitif or food companion

## WINE IN DETAIL

Article-No. NEE-220000

Winery

Grape Variety Pinot Noir Chardonnay

Bottle Top Cork

**Appellation** Western Cape

Filling quantity 0,75 l

Alcohol Strength 11,5 % Vol.
Acidity 7,3 g/l
Residual Sugar 4.6 g/l

In the Cellar Underwent the second fermentation in the bottle and was left on the lees

for 18 Months.

Serve at 6-8 °C Best Before 2026

Allergen "Contains Sulphite"

Producer Neethlingshof, Polkadraai Road, 7600 Stellenbosch, South Africa