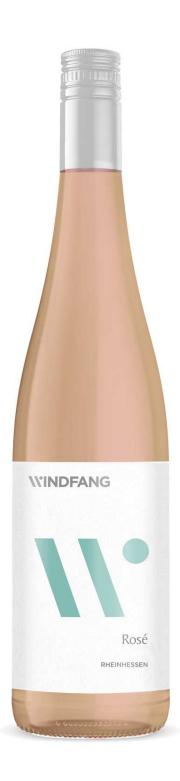

## Windfang Rheinhessen Rosé 2021

- Beautifully fruity and fresh with mineral notes
- Elegant rosé for uncomplicated enjoyment
- A must for all who love rosé wines

## WINE IN DETAIL

Article-No. WIN-032021

Vintage 2021

Winery WINDFANG

**Grape Variety** 

Bottle Top Screw Cap
Appellation Rheinhessen

Filling quantity 0,75 |

Alcohol Strength 12,5 % Vol.
Acidity 6,5 g/l
Residual Sugar 5,3 g/l

In the Cellar Matured in steel tanks, 15% were matured in large wooden barrels.

 Serve at
 10-12 °C

 Best Before
 2025

Allergen "Contains Sulphite"

Producer

J. & H. Balzhäuser GbR- Mittelgasse 25 - 67577 Alsheim - Germany