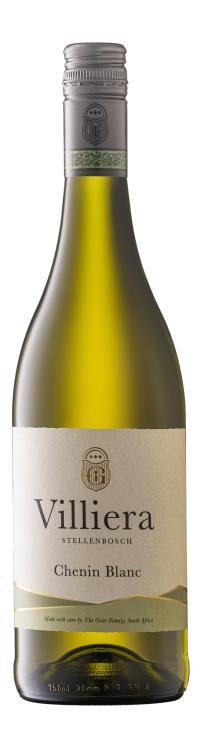

## Villiera Chenin Blanc 2023

- Beautifully fruity with citrus notes
- Rich, balanced and fresh
- A nice white wine with dinner

## WINE IN DETAIL

| Article-No.            | VLA-072023                                                             |
|------------------------|------------------------------------------------------------------------|
| Vintage                | 2023                                                                   |
| Winery                 | Villiera                                                               |
| Grape Variety          | Chenin Blanc                                                           |
| Bottle Top             | Screw Cap                                                              |
| Appellation            | Stellenbosch                                                           |
| Filling quantity       | 0,75 l                                                                 |
| Alcohol Strength       | 13 % Vol.                                                              |
| Acidity                | 5,5 g/l                                                                |
| Residual Sugar         | 4,0 g/l                                                                |
| In the Cellar          | Cold fermentation. The was left on the lees for two months.            |
| Serve at               | 10-12 °C                                                               |
| Best Before            | 2028                                                                   |
| Allergen               | "Contains Sulphite"                                                    |
| Producer               | Villiera, Cnr R101 & R304, Koelenhof, Stellenbosch, 7605, South Africa |
| Importer               | CAPREO GmbH- Gildeweg 10- 46562 Voerde- Germany                        |
| Food Business Operator | CAPREO GmbH, Gildeweg 10, 46562 Voerde, Germany                        |