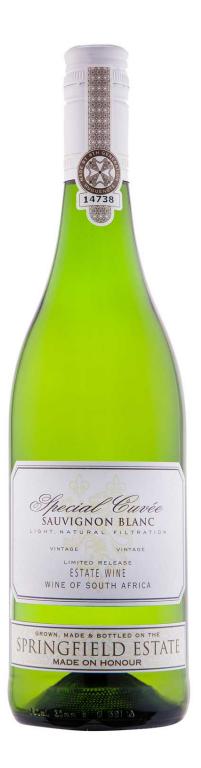

## Springfield Special Cuvée Sauvignon Blanc 2022

- Play of fruity and green notes
- From grapes of old vines
- Received 91 Tim Atkin points

## WINE IN DETAIL

Article-No. SPR-022022

Vintage 2022

Winery Springfield Estate
Grape Variety Sauvignon Blanc

Bottle TopScrew CapAppellationRobertsonFilling quantity0,75 lAlcohol Strength12,5 % Vol.

Acidity 7,6 g/l Residual Sugar 1,2 g/l

 Serve at
 8-10 °C

 Best Before
 2025

Allergen "Contains Sulphite"

Producer Springfield Estate, R317 Bonnievale Road, Robertson, 6705 South Africa

Importer CAPREO GmbH- Gildeweg 10- 46562 Voerde- Germany Food Business Operator CAPREO GmbH, Gildeweg 10, 46562 Voerde, Germany

## **AWARDS**

**Jg. 2023** Tim Atkin 92 Points **Jg. 2022** Tim Atkin 91 Points