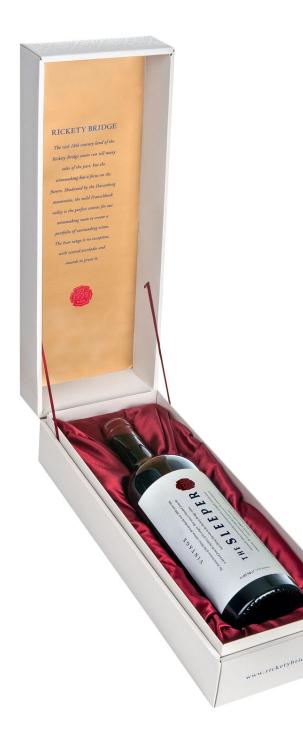

## Rickety Bridge The Sleeper Shiraz 2020

- Opulent and spicy with a refined structure
- Awarded 4.5 John Platter Stars
- Limited wine of only 2812 bottles

## WINE IN DETAIL

Article-No. RIC-212020 Vintage 2020 **Rickety Bridge** Winery **Grape Variety** Shiraz **Bottle Top** Cork Appellation Franschhoek Filling quantity 0.75 | Alcohol Strength 14 % Vol. Acidity 6,1 g/l **Residual Sugar** 2,1 g/l In the Cellar Matured in French oak for 24 months. Serve at 16 °C **Best Before** 2035 Allergen "Contains Sulphite" Producer Rickety Bridge, Main Rd, 7690 Franschhoek, South Africa CAPREO GmbH- Gildeweg 10- 46562 Voerde- Germany Importer Food Business Operator CAPREO GmbH, Gildeweg 10, 46562 Voerde, Germany