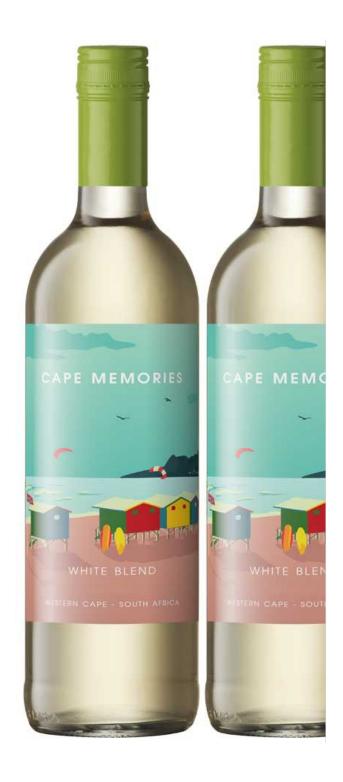

## Cape Memories White Blend 2022 | Whitewine package

- Fruity with notes of strawberries and melon
- Crisp and elegant with a fresh finish
- Perfect with light pasta with seafood

## WINE IN DETAIL

Article-No. RED-020416
Winery Cape Memories

**Grape Variety** 

Bottle Top Screw Cap
Appellation Western Cape

Filling quantity 4,5 I
Alcohol Strength 12 % Vol.
Acidity 5,9 g/I
Residual Sugar 2,5 g/I

In the Cellar The grape varieties were fermented separately and blended afterwards.

 Serve at
 10-12 °C

 Best Before
 2025

Allergen "Contains Sulphite"

ProducerFriesland Wines, Bottelary Road, Stellenbosch, South AfricaImporterCAPREO GmbH- Gildeweg 10- 46562 Voerde- GermanyFood Business OperatorCAPREO GmbH, Gildeweg 10, 46562 Voerde, Germany