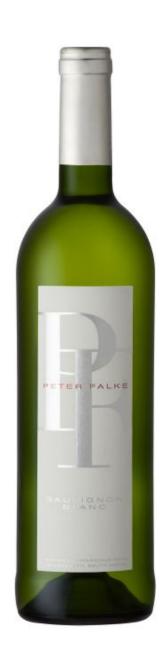

## Peter Falke PF Range Sauvignon Blanc 2022

- Fresh and crisp white wine
- Fruity with a mineral finish
- Simply fantastic with seafood

## WINE IN DETAIL

Article-No. PEF-062022

Vintage 2022

Winery Peter Falke
Grape Variety Sauvignon Blanc

Bottle Top Cork

**Appellation** Stellenbosch

Filling quantity 0,75 l

Alcohol Strength 13,5 % Vol.
Acidity 6,1 g/l
Residual Sugar 1,6 g/l

In the Cellar Fermentation in stainless steel tanks. The wine was left on the lees for

two to three months.

 Serve at
 6-8 °C

 Best Before
 2025

Allergen "Contains Sulphite"

Producer
Peter Falke, Annandale Rd, 7600 Stellenbosch, South Africa
Importer
CAPREO GmbH- Gildeweg 10- 46562 Voerde- Germany
CAPREO GmbH, Gildeweg 10, 46562 Voerde, Germany