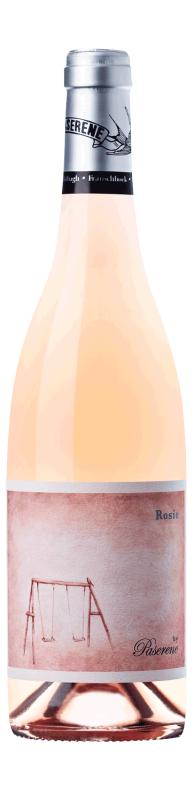

## Paserene Elements Rosie 2022

- Fruity aromas with a hint of cotton candy
- Fresh, crisp and long-lasting on the palate
- Perfect to pair with canapés and chicken

## **WINE IN DETAIL**

Article-No. PAS-012022

Vintage 2022 Winery Paserene

Grape Variety Syrah Mourvèdre Carignan

Bottle Top Cork
Appellation Tulbagh
Filling quantity 0,75 |
Alcohol Strength 12,5 % Vol.
Acidity 5,3 g/l
Residual Sugar 2,8 g/l

In the Cellar Half of the wine was fermented in stainless steel tanks and half in oak.

Serve at 8-10 °C Best Before 2027

Allergen "Contains Sulphite"

Producer Paserene Wines, R45 Main Road, Franschhoek, 7690, South Africa