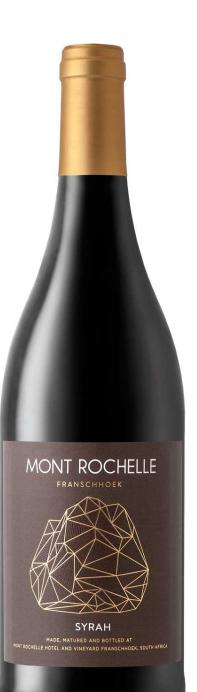

- Red fruit is surrounded by pepper
- Elegant and well integrated tannins
- Complex red wine from the barrique

## WINE IN DETAIL

| Article-No.            | MON-042018                                                     |
|------------------------|----------------------------------------------------------------|
| Vintage                | 2018                                                           |
| Winery                 | Mont Rochelle                                                  |
| Grape Variety          | Syrah                                                          |
| Bottle Top             | Cork                                                           |
| Appellation            | Franschhoek                                                    |
| Filling quantity       | 0,75 l                                                         |
| Alcohol Strength       | 14 % Vol.                                                      |
| Acidity                | 5,4 g/l                                                        |
| Residual Sugar         | 3,0 g/l                                                        |
| In the Cellar          | Matured in barriques for 18 months.                            |
| Serve at               | 16-18 °C                                                       |
| Best Before            | 2028                                                           |
| Allergen               | "Contains Sulphite"                                            |
| Producer               | Mont Rochelle, Dassenberg Road, 7690 Franschhoek, South Africa |
| Importer               | CAPREO GmbH- Gildeweg 10- 46562 Voerde- Germany                |
| Food Business Operator | CAPREO GmbH, Gildeweg 10, 46562 Voerde, Germany                |