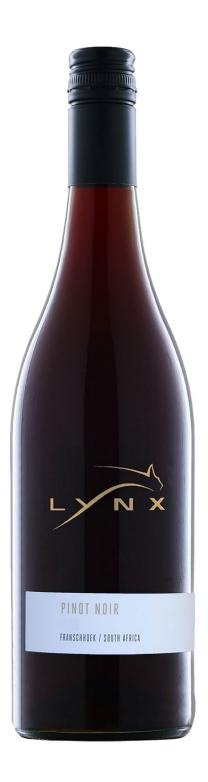

## Lynx Pinot Noir 2017

- For all those who love a fruity red wine
- Beautifully accessible and elegant on the palate
- A real insider tip for dishes with salmon

## **WINE IN DETAIL**

Article-No. LYN-022017

Vintage 2017

Winery Lynx Wine Estate

Grape Variety Pinot Noir

Bottle Top Screw Cap

Appellation Franschhoek

**Filling quantity** 0,75 | **Alcohol Strength** 12,5 % Vol.

 $\begin{array}{lll} \textbf{Acidity} & \textbf{6 g/l} \\ \textbf{Residual Sugar} & \textbf{1,7 g/l} \end{array}$ 

In the Cellar Matured in French oak for 12 months.

Serve at 16-18 °C Best Before 2024

Allergen "Contains Sulphite"