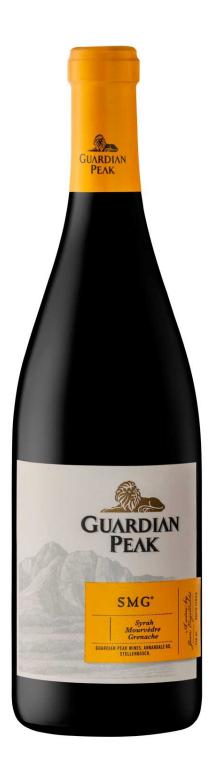

## Guardian Peak SMG 2020

- Fruity and spicy with smoky tones
- Beautiful acidity paired with fine tannins
- Complex blend of three red grape varieties

## **WINE IN DETAIL**

Article-No. GUA-062020

Vintage 2020

Winery Guardian Peak Wine Estate
Grape Variety Syrah Mourvèdre Grenache Noir

Bottle Top Cork

**Appellation** Western Cape

Filling quantity 0,75 |
Alcohol Strength 14 % Vol.
Acidity 5,8 g/l
Residual Sugar 2,1 g/l

In the Cellar Matured in French oak for 18 months.

Serve at 16-18 °C Best Before 2033

Allergen "Contains Sulphite"

Producer Guardian Peak Wine Estate, Annandale Road, Stellenbosch, 7600 South

Africa

ImporterCAPREO GmbH- Gildeweg 10- 46562 Voerde- GermanyFood Business OperatorCAPREO GmbH, Gildeweg 10, 46562 Voerde, Germany