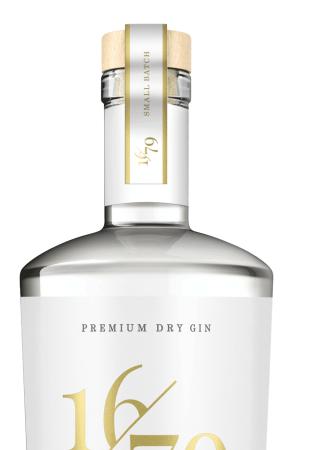

## CAPE FLORAL GIN

Small batch distilled &

## Selection 16/79 Cape Floral Gin Handcrafted from South Africa

- High-quality Premium Dry Gin in a limited edition
- Handcrafted gin with unmistakable character
- Rooibos and buchu provide a South African touch

## WINE IN DETAIL

| Article-No.            | GOV-130001                                                                               |
|------------------------|------------------------------------------------------------------------------------------|
| Winery                 | Selection 16/79                                                                          |
| Grape Variety          | Gin                                                                                      |
| Bottle Top             | Cork                                                                                     |
| Appellation            | Cape Town                                                                                |
| Filling quantity       | 0,5                                                                                      |
| Alcohol Strength       | 43 % Vol.                                                                                |
|                        | g/l                                                                                      |
|                        | g/l                                                                                      |
| In the Cellar          | Underwent double distillation. The botanicals were distilled in direct contact.          |
| Serve at               | 10-18 °C                                                                                 |
| Best Before            | 2030                                                                                     |
| Producer               | Triple Three Distillery, 9 Laker Street, Broadlands, Strand Cape Town 7140, South Africa |
| Importer               | CAPREO GmbH- Gildeweg 10- 46562 Voerde- Germany                                          |
| Food Business Operator | CAPREO GmbH, Gildeweg 10, 46562 Voerde, Germany                                          |