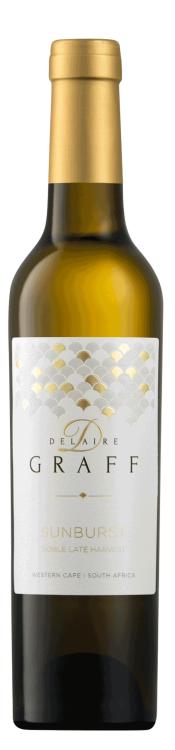

## Delaire Graff Sunburst Noble Late Harvest 2021

- Last bottles: This wine is no longer produced
- Rich and complex on the palate
- Well structured and incredibly fresh

## WINE IN DETAIL

| Article-No.            | GDE-222021                                                   |
|------------------------|--------------------------------------------------------------|
| Vintage                | 2021                                                         |
| Winery                 | Delaire Graff                                                |
| Grape Variety          | Sauvignon Blanc                                              |
| Bottle Top             | Cork                                                         |
| Appellation            | Western Cape                                                 |
| Filling quantity       | 0,375 l                                                      |
| Alcohol Strength       | 11,5 % Vol.                                                  |
| Acidity                | 7,2 g/l                                                      |
| Residual Sugar         | 125,3 g/l                                                    |
| In the Cellar          | Matured in French oak for 12 months.                         |
| Serve at               | 8-12 °C                                                      |
| Best Before            | 2031                                                         |
| Allergen               | "Contains Sulphite"                                          |
| Producer               | Delaire Graff, Helshoogte Rd 7602 Stellenbosch, South Africa |
| Importer               | CAPREO GmbH- Gildeweg 10- 46562 Voerde- Germany              |
| Food Business Operator | CAPREO GmbH, Gildeweg 10, 46562 Voerde, Germany              |