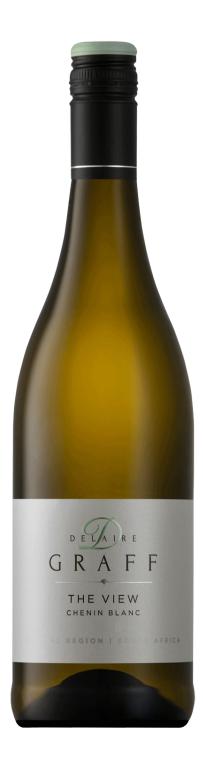

## Delaire Graff The View Chenin Blanc 2020

- Beautifully fruity and very well balanced
- Exclusive and limited white wine
- Fine Chenin Blanc matured in oak

## WINE IN DETAIL

Article-No. GDE-182020

Vintage 2020

Winery Delaire Graff
Grape Variety Chenin Blanc
Bottle Top Screw Cap
Appellation Coastal Region

Filling quantity 0,75 |
Alcohol Strength 14 % Vol.
Acidity 6,5 g/l
Residual Sugar 2,1 g/l

In the Cellar Matured in French oak for eight months.

 Serve at
 8-10 °C

 Best Before
 2025

Allergen "Contains Sulphite"

ProducerDelaire Graff, Helshoogte Rd 7602 Stellenbosch, South AfricaImporterCAPREO GmbH- Gildeweg 10- 46562 Voerde- GermanyFood Business OperatorCAPREO GmbH, Gildeweg 10, 46562 Voerde, Germany