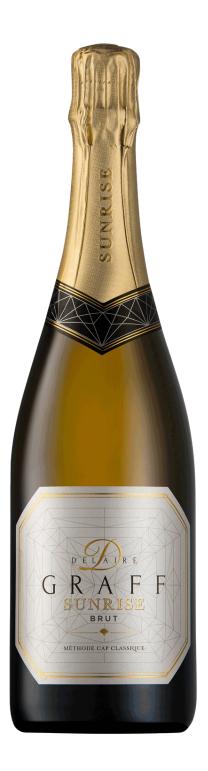

## Delaire Graff Sunrise Brut MCC N/V

- Delicate effervescence with fresh fruit notes
- Sparkling wine for all who wants something special
- Perfect aperitif for your celebrations

## WINE IN DETAIL

Article-No. GDE-170000
Winery Delaire Graff

Grape Variety Chenin Blanc Cabernet Franc Chardonnay

Bottle Top Cork

**Appellation** Western Cape

Filling quantity 0,75 |
Alcohol Strength 12,5 % Vol.
Acidity 7,7 g/l
Residual Sugar 6 g/l

In the Cellar Underwent the second fermentation and was left on the lees for 15

months.

 Serve at
 8-12 °C

 Best Before
 2026

Allergen "Contains Sulphite"

Producer

Delaire Graff, Helshoogte Rd 7602 Stellenbosch, South Africa