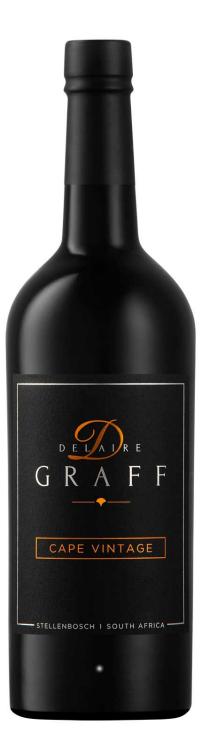

## Delaire Graff Cape Vintage 2020

- Full-bodied, fruity and spicy
- Well-structured with fine tannins
- Received a gold medal at the Veritas Award

## WINE IN DETAIL

| Article-No.            | GDE-102020                                                   |
|------------------------|--------------------------------------------------------------|
| Vintage                | 2020                                                         |
| Winery                 | Delaire Graff                                                |
| Grape Variety          | Brandy Tinta Barocca Touriga Nacional                        |
| Bottle Top             | Cork                                                         |
| Appellation            | Swartland                                                    |
| Filling quantity       | 0,75 l                                                       |
| Alcohol Strength       | 19,5 % Vol.                                                  |
| Acidity                | 4,8 g/l                                                      |
| Residual Sugar         | 108,7 g/l                                                    |
| In the Cellar          | Matured twelve months in oak and 24 months in the bottle.    |
| Serve at               | 8-16 °C                                                      |
| Best Before            | 2030                                                         |
| Allergen               | "Contains Sulphite"                                          |
| Producer               | Delaire Graff, Helshoogte Rd 7602 Stellenbosch, South Africa |
| Importer               | CAPREO GmbH- Gildeweg 10- 46562 Voerde- Germany              |
| Food Business Operator | CAPREO GmbH, Gildeweg 10, 46562 Voerde, Germany              |