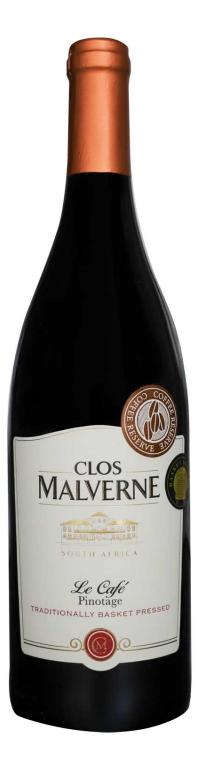

## Clos Malverne Le Café Pinotage 2021

- Wonderful notes of coffee and chocolate
- Soft and long-lasting in taste
- Perfect with dark meat or dessert

## WINE IN DETAIL

Article-No. CLM-042021 Vintage 2021 Winery **Clos Malverne Wine Estate Grape Variety** Pinotage **Bottle Top** Cork Appellation Stellenbosch Filling quantity 0.75 | **Alcohol Strength** 14.5 % Vol. Acidity 5,2 g/l **Residual Sugar** 2,2 g/l In the Cellar Matured in French and American oak for nine months. Serve at 16-18 °C **Best Before** 2028 Allergen "Contains Sulphite" Producer Clos Malverne, Devon Valley Road, Stellenbosch, 7600 South Africa Importer CAPREO GmbH- Gildeweg 10- 46562 Voerde- Germany Food Business Operator CAPREO GmbH, Gildeweg 10, 46562 Voerde, Germany