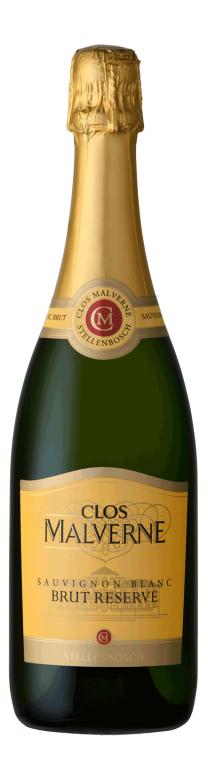

## Clos Malverne Sauvignon Blanc Brut Reserve n/v

- Lively, fresh and crisp in character
- Fruity with notes of pear and litchi
- The perfect sparkling wine for every occasion

## **WINE IN DETAIL**

Article-No. CLM-010000

Winery Clos Malverne Wine Estate

Grape Variety Sauvignon Blanc

Bottle Top Cork

**Appellation** Western Cape

Filling quantity 0,75 |
Alcohol Strength 12,5 % Vol.
Acidity 6,6 g/l
Residual Sugar 10 g/l

In the Cellar Fermentation in stainless steel tanks.

 Serve at
 8-10 °C

 Best Before
 2025

Allergen "Contains Sulphite"

Producer Clos Malverne, Devon Valley Road, Stellenbosch, 7600 South Africa

ImporterCAPREO GmbH- Gildeweg 10- 46562 Voerde- GermanyFood Business OperatorCAPREO GmbH, Gildeweg 10, 46562 Voerde, Germany