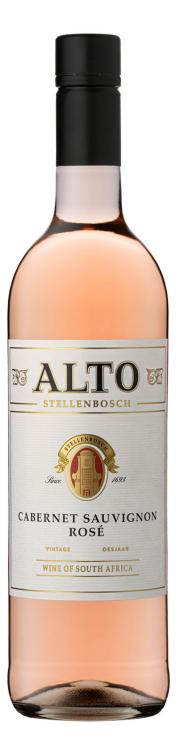

## Alto Cabernet Sauvignon Rosé 2022

- Beautifully fruity with mineral undertones
- Well-balanced with fresh acidity
- Ideal with seafood and salads

## WINE IN DETAIL

| Article-No.            | ALT-062022                                                                           |
|------------------------|--------------------------------------------------------------------------------------|
| Vintage                | 2022                                                                                 |
| Winery                 | ALTO Wine Estate                                                                     |
| Grape Variety          | Cabernet Sauvignon                                                                   |
| Bottle Top             | Screw Cap                                                                            |
| Appellation            | Stellenbosch                                                                         |
| Filling quantity       | 0,75 l                                                                               |
| Alcohol Strength       | 13,5 % Vol.                                                                          |
| Acidity                | 5,9 g/l                                                                              |
| Residual Sugar         | 1 g/l                                                                                |
| In the Cellar          | Fermentation in stainless steel tanks. The wine was left on the lees for six months. |
| Serve at               | 8-10 °C                                                                              |
| Best Before            | 2025                                                                                 |
| Allergen               | "Contains Sulphite"                                                                  |
| Producer               | Alto, Annandale Road, Stellenbosch, 7600, South Africa                               |
| Importer               | CAPREO GmbH- Gildeweg 10- 46562 Voerde- Germany                                      |
| Food Business Operator | CAPREO GmbH, Gildeweg 10, 46562 Voerde, Germany                                      |