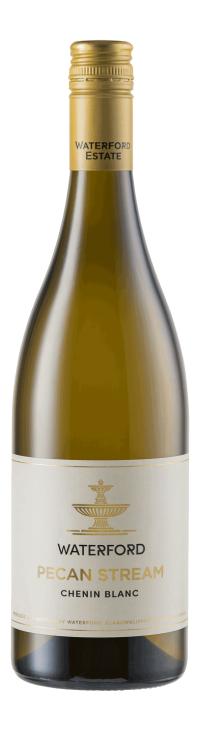

## Waterford Pecan Stream Chenin Blanc 2024

- Very fruity with notes of yellow fruit and pear
- Mineral and harmoniously balanced
- A versatile white wine with food

## WINE IN DETAIL

Article-No. WAF-152024

Vintage2024WineryWaterfordGrape VarietyChenin BlancBottle TopScrew CapAppellationStellenbosch

Filling quantity 0,75 |
Alcohol Strength 13 % Vol.
Acidity 5,3 g/l
Residual Sugar 2,7 g/l

In the Cellar Fermentation in stainless steel tanks. A small part was matured in French

oak.

 Serve at
 10-12 °C

 Best Before
 2027

Allergen "Contains Sulphite"

Producer Waterford, Upper Blaauwklippen Rd, 7600 Stellenbosch, South Africa