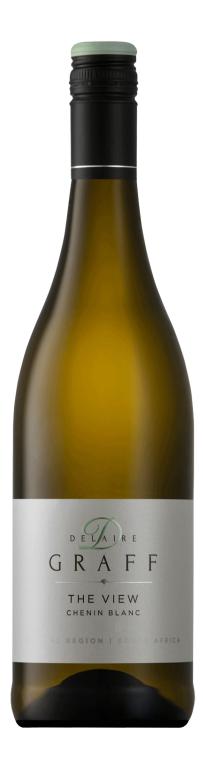

## Delaire Graff The View Chenin Blanc 2021

- Well balanced and beautifully fruity
- The perfect white wine with a meal
- Exclusively available only at CAPREO

## **WINE IN DETAIL**

Article-No. GDE-182021

Vintage 2021

Winery Delaire Graff
Grape Variety Chenin Blanc
Bottle Top Screw Cap
Appellation Coastal Region

Filling quantity 0,75 |
Alcohol Strength 13 % Vol.
Acidity 6,0 g/l
Residual Sugar 3,2 g/l

In the Cellar Matured in French oak for eight months.

 Serve at
 8-10 °C

 Best Before
 2027

Allergen "Contains Sulphite"

Producer
Delaire Graff, Helshoogte Rd 7602 Stellenbosch, South Africa
Importer
CAPREO GmbH- Gildeweg 10- 46562 Voerde- Germany
CAPREO GmbH, Gildeweg 10, 46562 Voerde, Germany