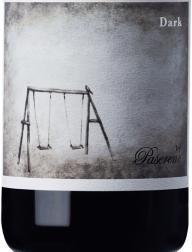

## Paserene Elements Dark 2019

- Harmony of fruity and spicy notes with chocolate
- Finely aromatic and well-structured on the palate
- Ideal for dishes with pasta, duck or dark meat

## **WINE IN DETAIL**

Article-No. PAS-042019

Vintage2019WineryPasereneGrape VarietyShirazBottle TopCork

**Appellation** Western Cape

Filling quantity 0,75 |
Alcohol Strength 12,5 % Vol.
Acidity 4,7 g/l
Residual Sugar 1,9 g/l