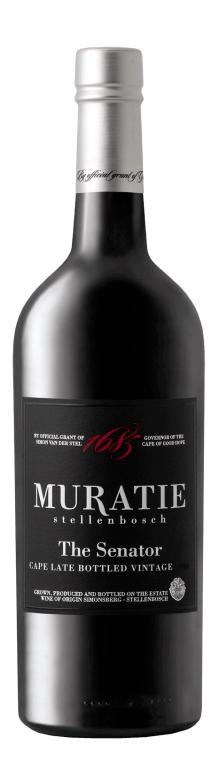

## Muratie The Senator Cape Late Bottled Vintage 2016

- Fruity and spicy with a nice chocolate flavour
- Rich and long-lasting on the palate
- Was awarded 4.5 John Platter Stars

## WINE IN DETAIL

Article-No. MUR-182016

Vintage 2016 Winery Muratie

Grape Variety Tinta Barocca Tinta Roriz Souzao Tinta Francesca

Bottle Top Cork

Appellation Simonsberg-Stellenbosch

Filling quantity 0,75 |
Alcohol Strength 20,5 % Vol.
Acidity 4,7 g/l
Residual Sugar 94,1 g/l

In the Cellar Matured in French oak for five years.

 Serve at
 8-12 °C

 Best Before
 2036

Allergen "Contains Sulphite"

Producer Muratie, Knorhoek Rd, 7605 Koelenhof, South Africa
Importer CAPREO GmbH- Gildeweg 10- 46562 Voerde- Germany
CAPREO GmbH, Gildeweg 10, 46562 Voerde, Germany

## **AWARDS**

**Jg. 2016** 4.5 John Platter Stars, Tim Atkin 92 Points