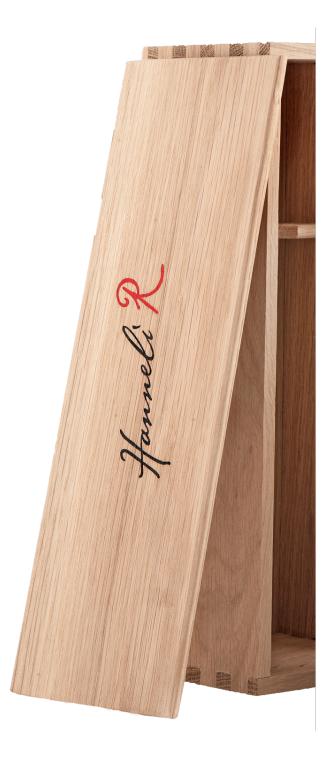

## La Motte Hanneli R 2015

- Extremely elegant and long-lasting
- Only 3577 bottles of this wine were produced
- Exceptionally complex and well structured

## **WINE IN DETAIL**

Article-No. LAM-092015

Vintage 2015 Winery La Motte

Grape Variety Grenache Noir Petite Sirah Shiraz

Bottle Top Cork

**Appellation** Western Cape

Filling quantity 0,75 |
Alcohol Strength 13,5 % Vol.
Acidity 6,3 g/l
Residual Sugar 2,8 g/l