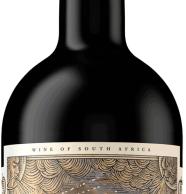

## Imvini Wethu Cinsault Pinotage 2020

- A large part of the sales proceeds will be donated
- Elegant and refined red wine with silky tannins
- The grapes come from special vineyards

## WINE IN DETAIL

| Article-No.            | IMV-012020                                                                                               |
|------------------------|----------------------------------------------------------------------------------------------------------|
| Vintage                | 2020                                                                                                     |
| Winery                 | IMVINI WETHU                                                                                             |
| Grape Variety          | Pinotage Cinsault                                                                                        |
| Bottle Top             | Cork                                                                                                     |
| Appellation            | Western Cape                                                                                             |
| Filling quantity       | 0,75 l                                                                                                   |
| Alcohol Strength       | 13,5 % Vol.                                                                                              |
| Acidity                | 5,4 g/l                                                                                                  |
| Residual Sugar         | 1,1 g/l                                                                                                  |
| In the Cellar          | Matured in oak for 18 months and in the bottle for six weeks.                                            |
| Serve at               | 16-18 °C                                                                                                 |
| Best Before            | 2030                                                                                                     |
| Allergen               | "Contains Sulphite"                                                                                      |
| Producer               | Mullineux Leeu Family Wines, Leeu Dassenberg Estate, La Provence<br>Road, 7690 Franschhoek, South Africa |
| Importer               | Stephan Pellegrini GmbH- Lise-Meitner-Straße 16- 76829 Landau –<br>Germany                               |
| Food Business Operator | CAPREO, Gildeweg 10, 46562 Voerde, Germany                                                               |