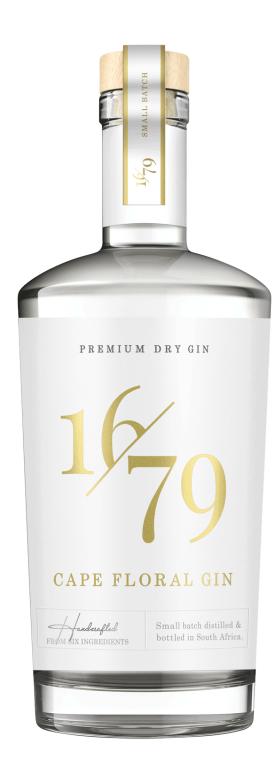

## Selection 16/79 Cape Floral Gin Handcrafted from South Africa

- High-quality Premium Dry Gin in a limited edition
- Handcrafted gin with unmistakable character
- Rooibos and buchu provide a South African touch

## **WINE IN DETAIL**

Article-No. GOV-130001
Winery Selection 16/79

Grape Variety Gin
Bottle Top Cork

**Appellation** Cape Town

Filling quantity 0,5 I Alcohol Strength 43 % Vol.

> g/l a/l

In the Cellar Underwent double distillation. The botanicals were distilled in direct

contact.

Serve at 10-18 °C Best Before 2030

Producer Triple Three Distillery, 9 Laker Street, Broadlands, Strand Cape Town

7140, South Africa

ImporterCAPREO GmbH- Gildeweg 10- 46562 Voerde- GermanyFood Business OperatorCAPREO GmbH, Gildeweg 10, 46562 Voerde, Germany